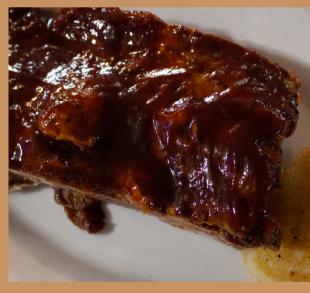

## MEAT OFF THE PIT

| BBQ Ribs              | \$15.25 |
|-----------------------|---------|
| Ribs Sandwich         | \$11.25 |
| Smoked Shoulder Plate | \$12.75 |
| Shoulder Sandwich     | \$8.25  |
| BBQ Chicken           | \$13.50 |
| Smoked Beef Brisket   | \$17.95 |
| FRESH FISH            | •       |