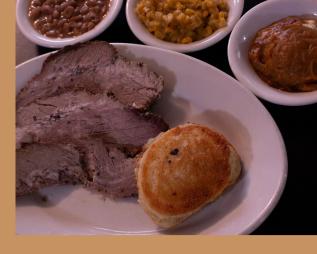

## MEAT OFF THE PIT

| BBQ Ribs              | \$15.25 |
|-----------------------|---------|
| Ribs Sandwich         | \$11.25 |
| Smoked Shoulder Plate | \$12.75 |
| Shoulder Sandwich     | \$8.25  |
| BBQ Chicken           | \$13.50 |
| Smoked Beef Brisket   | \$17.95 |
| FRESH FISH            | •       |

### SIDES

- Mashed Potatoes Sweet Potatoes Cabbage Hashbrown Casserole Cucumber and Onion Squash (Seasonal) Potato Salad (Seasonal)
- Fried Okra White Beans Green Beans Turnip Greens Cole Slaw Pinto Beans Mac & Cheese