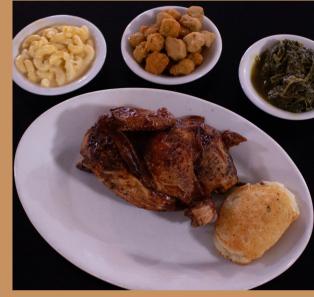

## MEAT OFF THE PIT

| BBQ Ribs              | \$15.25 |
|-----------------------|---------|
| Ribs Sandwich         | \$11.25 |
| Smoked Shoulder Plate | \$12.75 |
| Shoulder Sandwich     | \$8.25  |
| BBQ Chicken           | \$13.50 |
| Smoked Beef Brisket   | \$17.95 |
| FRESH FISH            | •       |

### SIDES

- Mashed Potatoes Sweet Potatoes Cabbage Hashbrown Casserole Cucumber and Onion Squash (Seasonal) Potato Salad (Seasonal)
- Fried Okra White Beans Green Beans Turnip Greens Cole Slaw Pinto Beans Mac & Cheese