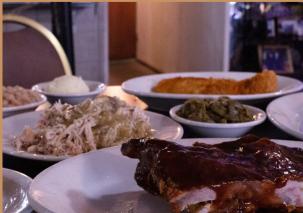

## MEAT OFF THE PIT

| BBQ Ribs              | \$15.25 |
|-----------------------|---------|
| Ribs Sandwich         | \$11.25 |
| Smoked Shoulder Plate | \$12.75 |
| Shoulder Sandwich     | \$8.25  |
| BBQ Chicken           | \$13.50 |
| Smoked Beef Brisket   | \$17.95 |
| FRESH FISH            | •       |

### SIDES

- Mashed Potatoes Sweet Potatoes Cabbage Hashbrown Casserole Cucumber and Onion Squash (Seasonal) Potato Salad (Seasonal)
- Fried Okra White Beans Green Beans Turnip Greens Cole Slaw Pinto Beans Mac & Cheese